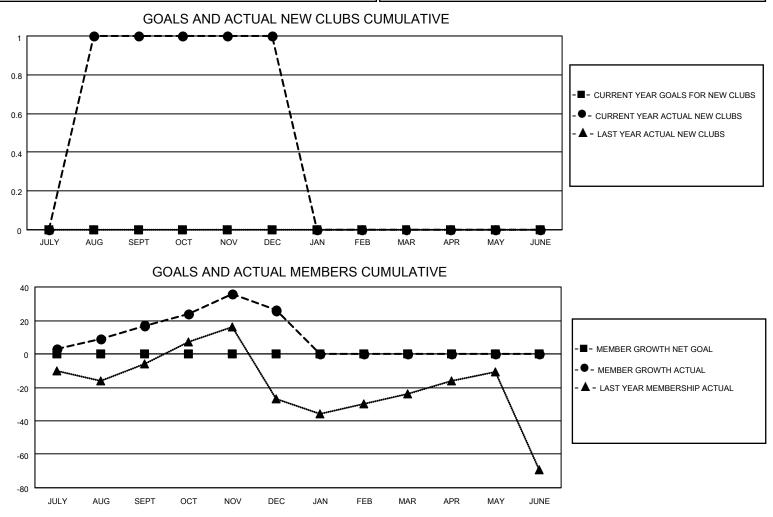

## LOCATION DELAWARE

District 22 D

Results as of: 12/31/2022

| Clubs                 |               |           |               | Members               |                         |                         |                                                    |
|-----------------------|---------------|-----------|---------------|-----------------------|-------------------------|-------------------------|----------------------------------------------------|
| RESULTS FOR 2022-2023 |               |           |               | RESULTS FOR 2022-2023 |                         |                         |                                                    |
| QUARTER               | NEW CLUB GOAL | NEW CLUBS | DROPPED CLUBS | QUARTER ME            | MBER GROWTH NET<br>GOAL | MEMBER GROWTH<br>ACTUAL | DROPPED<br>MEMBERS ACTUAL<br>(including transfers) |
| JULY/AUG/SEPT         | 0             | 1         | 0             | JULY/AUG/SEPT         | 0                       | 52                      | 27                                                 |
| OCT/NOV/DEC           | 0             | 0         | 0             | OCT/NOV/DEC           | 0                       | 52                      | 40                                                 |
| JAN/FEB/MAR           | 0             | 0         | 0             | JAN/FEB/MAR           | 0                       | 0                       | 0                                                  |
| APR/MAY/JUNE          | 0             | 0         | 0             | APR/MAY/JUNE          | 0                       | 0                       | 0                                                  |